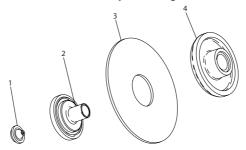

## Diaphragm Assembly 3000 Series R374X1-XXX Exploded Diagram

(Dwg. 15322043)

## Diaphragm Assembly 3000 Series R374X1-XXX Parts List

| Item | Part Description  | Material      | Part Number |
|------|-------------------|---------------|-------------|
| 1    | Relief Valve Seat | Nitrile       |             |
| 2    | Relief Valve      | Zinc          |             |
| 3    | Diaphragm         | Nitrile+Nylon |             |
| 4    | Diaphragm Shell   | Aluminum      |             |