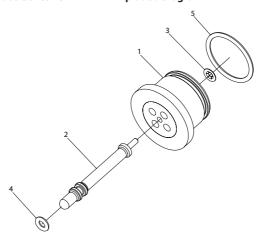

#### Valve Stem Assembly 3000 Series R374X1-XXX Exploded Diagram

(Dwg. 15322050)

## Valve Stem Assembly 3000 Series R374X1-XXX Parts List

| Item | Part Description | Material      | Part Number |
|------|------------------|---------------|-------------|
| 1    | Valve Assembly   | Nitrile+Nylon |             |
| 2    | Stem             | Brass         |             |
| 3    | Pushnut          | Spring Steel  |             |
| 4    | Stem "O" Ring    | Nitrile       |             |
| 5    | Valve "O" Ring   | Nitrile       |             |