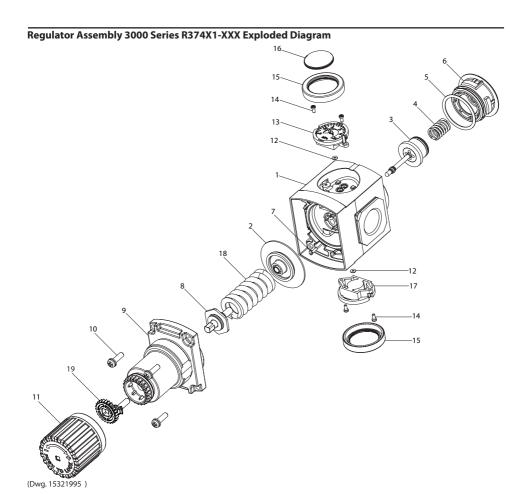

### Regulator Assembly 3000 Series R374X1-XXX Parts List

| Item | Part Description       | Material        | <b>Part Number</b> | Item | Part Description               | Material      | Part Number |
|------|------------------------|-----------------|--------------------|------|--------------------------------|---------------|-------------|
| 1    | Regulator Body         |                 |                    | 14   | Block Cover Bolt               | Steel         |             |
|      | 3/4" NPT (R37451-XXX)  |                 |                    | 15   | Cover Ring                     | Nylon         |             |
|      | 1" NPT (R37461-XXX)    | Aluminum        |                    | 16   | Gauge Cover                    | Polycarbonate |             |
|      | 3/4" BSP (R374E1-XXX)  |                 |                    | 17   | Block Cover                    | Nylon         |             |
|      | 1" BSP (R374F1-XXX)    |                 |                    | 18   | Adjusting Spring               |               |             |
| 2    | Diaphragm Assembly     |                 |                    | l    | 0-50 psi (R374X1-2XX)          |               | 104456      |
| 3    | Valve Assembly         |                 |                    | ]    | 5-125 psi (R374X1-1XX,         |               | 104457      |
| 4    | Valve Spring           | Stainless Steel |                    | J    | R374X1-6XX)                    |               | 104437      |
| 5    | Valve Guide "O" Ring   | Nitrile         |                    |      | 10-250 psi (R374X1-3XX)        |               | 104458      |
| 6    | Valve Guide            | Nylon           |                    | 19   | Tamper Kit                     |               | 104455      |
| 7    | Static Pressure Tube   | Acetal          |                    |      | Service Kit (R374X1-X0X)       |               |             |
| 8    | Adjusting Assembly     |                 |                    |      | (Relieving: Includes Items     |               | 104453      |
| 9    | Bonnet                 | Aluminum        |                    |      | 2, 3, 4, 5, 6)                 |               |             |
| 10   | Bonnet Screw           | Steel           |                    |      | Service Kit (R374X1-X2X)       |               |             |
| 11   | Handle                 | Acetal          |                    |      | (Non-Relieving: Includes Items |               | 104454      |
| 12   | Gauge "O" Ring         | Nitrile         |                    | î    | 2, 3, 4, 5, 6)                 |               |             |
| 13   | Flush Type Gauge       |                 |                    |      |                                |               |             |
|      | 0-140 psi (R374X1-6XX) |                 | 104334             | 1    |                                |               |             |

2 15301955\_ed1