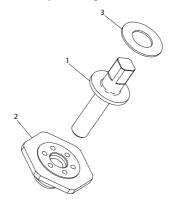

#### Adjusting Assembly 3000 Series R374X1-XXX Exploded Diagram

(Dwg. 15322068)

#### Adjusting Assembly 3000 Series R374X1-XXX Parts List

| Item | Part Description | Material | Part Number |
|------|------------------|----------|-------------|
| 1    | Adjusting Bolt   | C        |             |
| 2    | Adjusting Nut    | Steel    |             |
| 3    | Lining           | Teflon   |             |